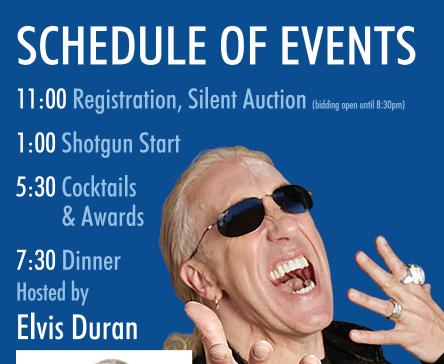

# 8th Annual Eric Trump Foundation Golf Foursome Brochure Monday, September 15th, 2014

Hosted By

St. Jude Children's Research Hospital

Live Entertainment by Dee Snider from Twisted Sister

You can purchase your tickets online at: www.EricTrumpFoundation.com